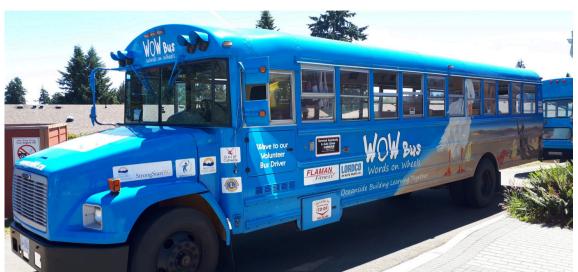

## Climb Aboard the WOW Bus!

Meadowood Community Park – April 2nd @ 10:30am–12pm Errington Community Park – April 9th @ 10:30am–12pm Parksville Community Park – April 15th @ 11am–12:30pm Nanoose Place Community Centre – April 23rd @ 10:30am–12pm Bowser Legion – April 30th @ 10am–11:30am

WOW Bus is a free drop-in outreach program for children from birth to kindergarten age and their adult. Families are invited to climb aboard the WOW Bus and join us for healthy snacks, playtime, songs, and stories.